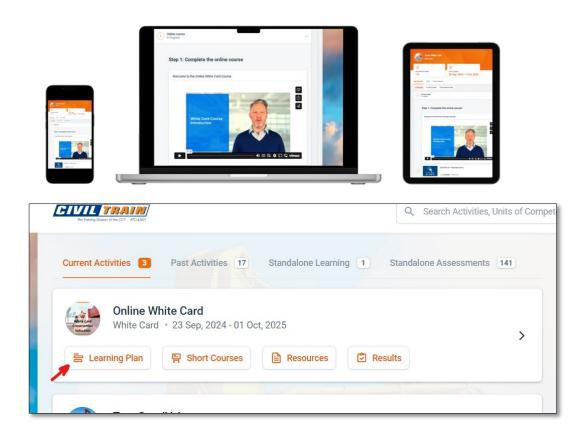

# Step 1

Upon enrolment you will gain Instant access to your online learner portal to start your course right away.

**Online White Card - WA** 

## Step 2

Progress through your training at your own speed—save your work, exit, and resume exactly where you left off.