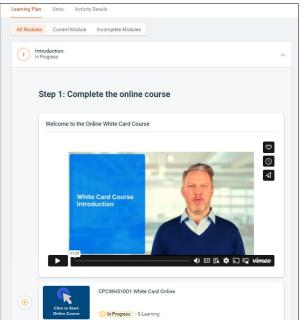

# Step 1

Upon enrolment you will gain Instant access to your online learner portal to start your course right away.

**Online White Card - WA** 

## Step 2

Progress through your training at your own speed—save your work, exit, and resume exactly where you left off.