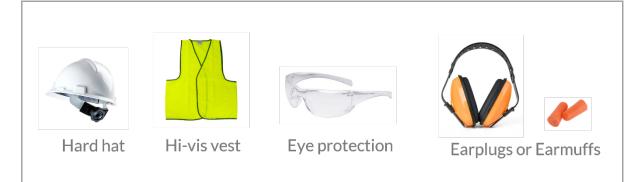

# Step 3

Complete the required online assessments and book an online video session to complete your practical. During this session, you'll present your ID, demonstrate the correct fitting of PPE, and answer oral questions for your final assessment.

#### **Online Video Session**

PPE required: Hard hat, hi-vis vest, eye protection, ear protection